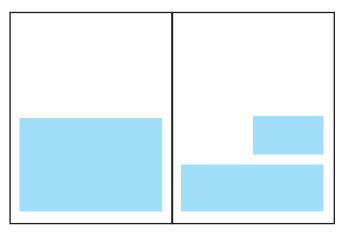

# SIZES AND SPECS

**Design -** We offer an initial free design service which includes a proof and 2 sets of changes for all advertising packages and artwork 1/4 page or larger. Subsequent changes to this artwork will incur a \$20+gst charge.

\$1,489

INSIDE FRONT COVER 105mm x 220mm

HALF PAGE VERTICAL (pg 3 & IBC) 97mm x 273mm

QUARTER PAGE VERTICAL 140mm x 105mm

**FULL PAGE** 297mm x 210mm with 5mm bleed

HALF PAGE HORIZONTAL 140mm x 190mm

QUARTER PAGE BANNER 190mm x 65mm

**BUSINESS CARD** 95mm x 55mm