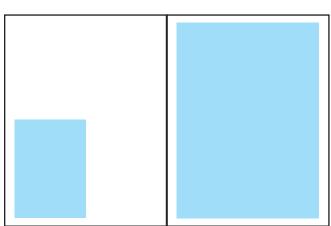

# SIZES AND SPECS

**Design -** We offer an initial free design service which includes a proof and 2 sets of changes for all advertising packages and artwork 1/4 page or larger. Subsequent changes to this artwork will incur a \$20+gst charge.

\$1,489

INSIDE FRONT COVER 105mm x 220mm

HALF PAGE VERTICAL (pg 3 & IBC) 97mm x 273mm

QUARTER PAGE VERTICAL 140mm x 105mm

**FULL PAGE** 297mm x 210mm with 5mm bleed

HALF PAGE HORIZONTAL 140mm x 190mm

QUARTER PAGE BANNER 190mm x 65mm

**BUSINESS CARD** 95mm x 55mm