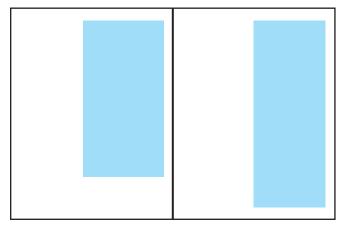

\$1,489

INSIDE FRONT COVER 105mm x 220mm

HALF PAGE VERTICAL (pg 3 & IBC) 97mm x 273mm

QUARTER PAGE VERTICAL 140mm x 105mm

**FULL PAGE** 297mm x 210mm with 5mm bleed

HALF PAGE HORIZONTAL 140mm x 190mm

QUARTER PAGE BANNER 190mm x 65mm

**BUSINESS CARD** 95mm x 55mm